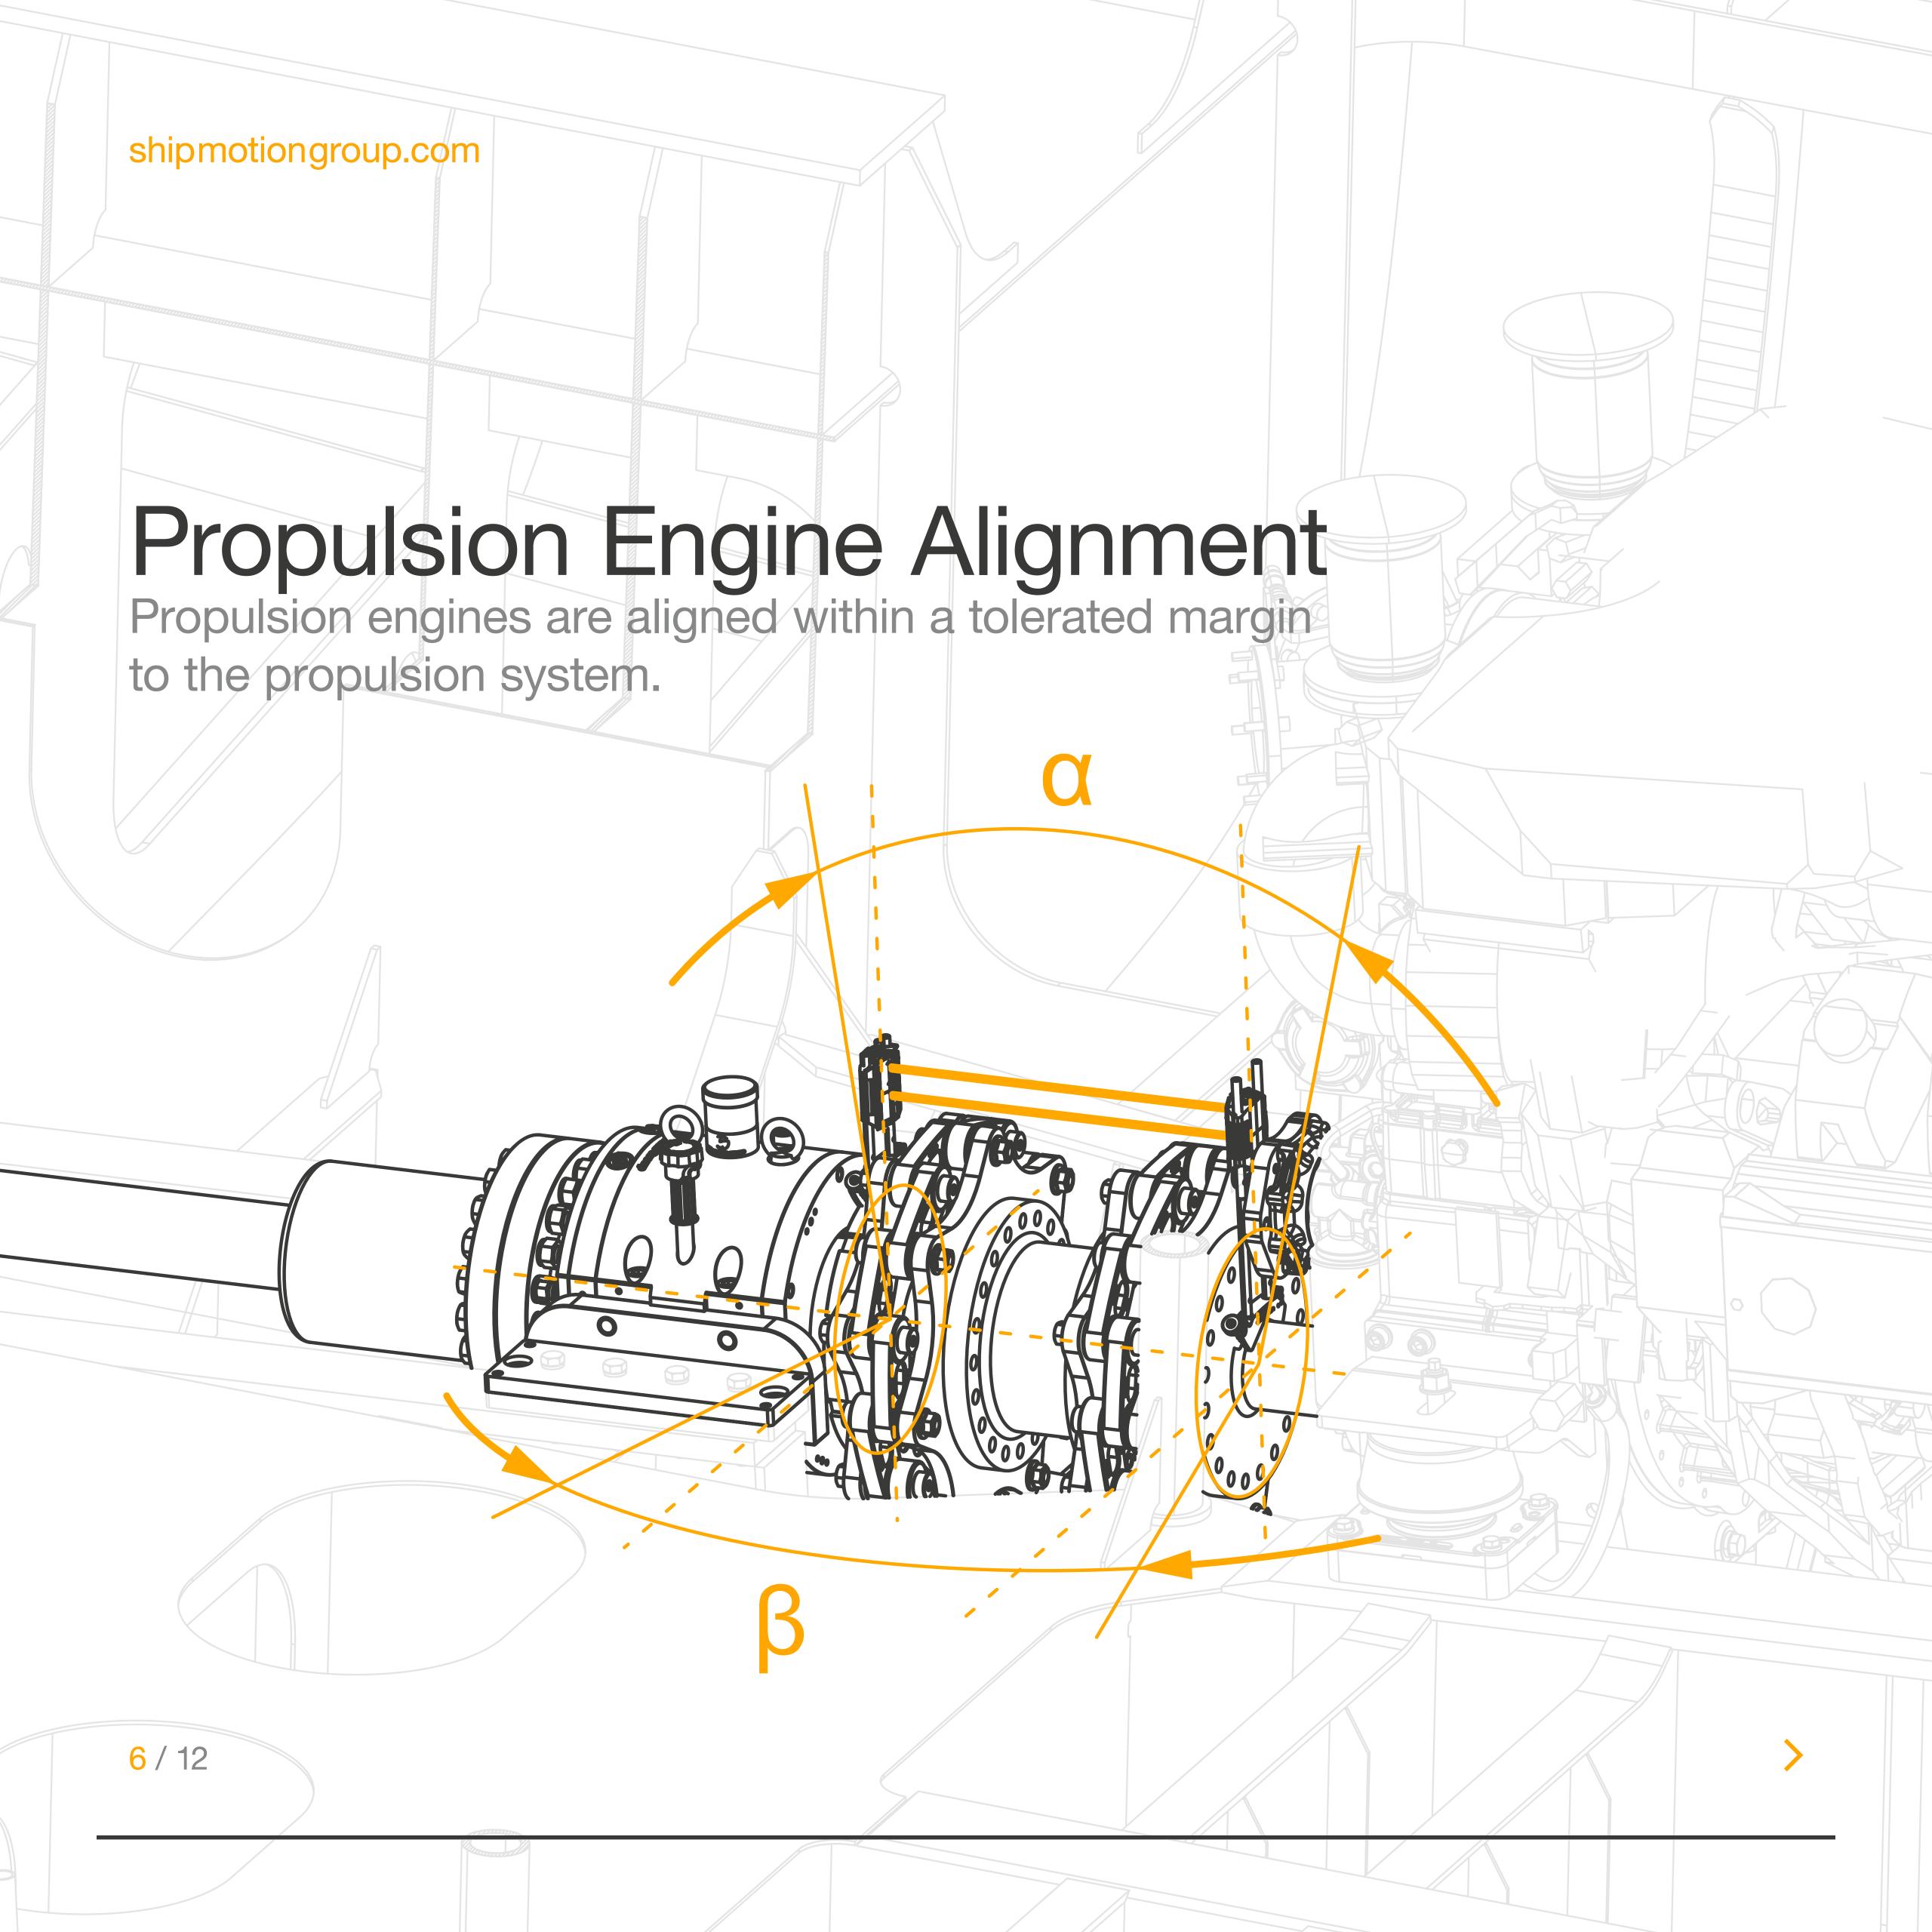

#### Propulsion Engine Alignment

- Misalignment occurs over time due to compression and aging of engine mounts.
- Yearly alignment checks and re-alignment of propulsion engines are required to avoid alignment-related failures.