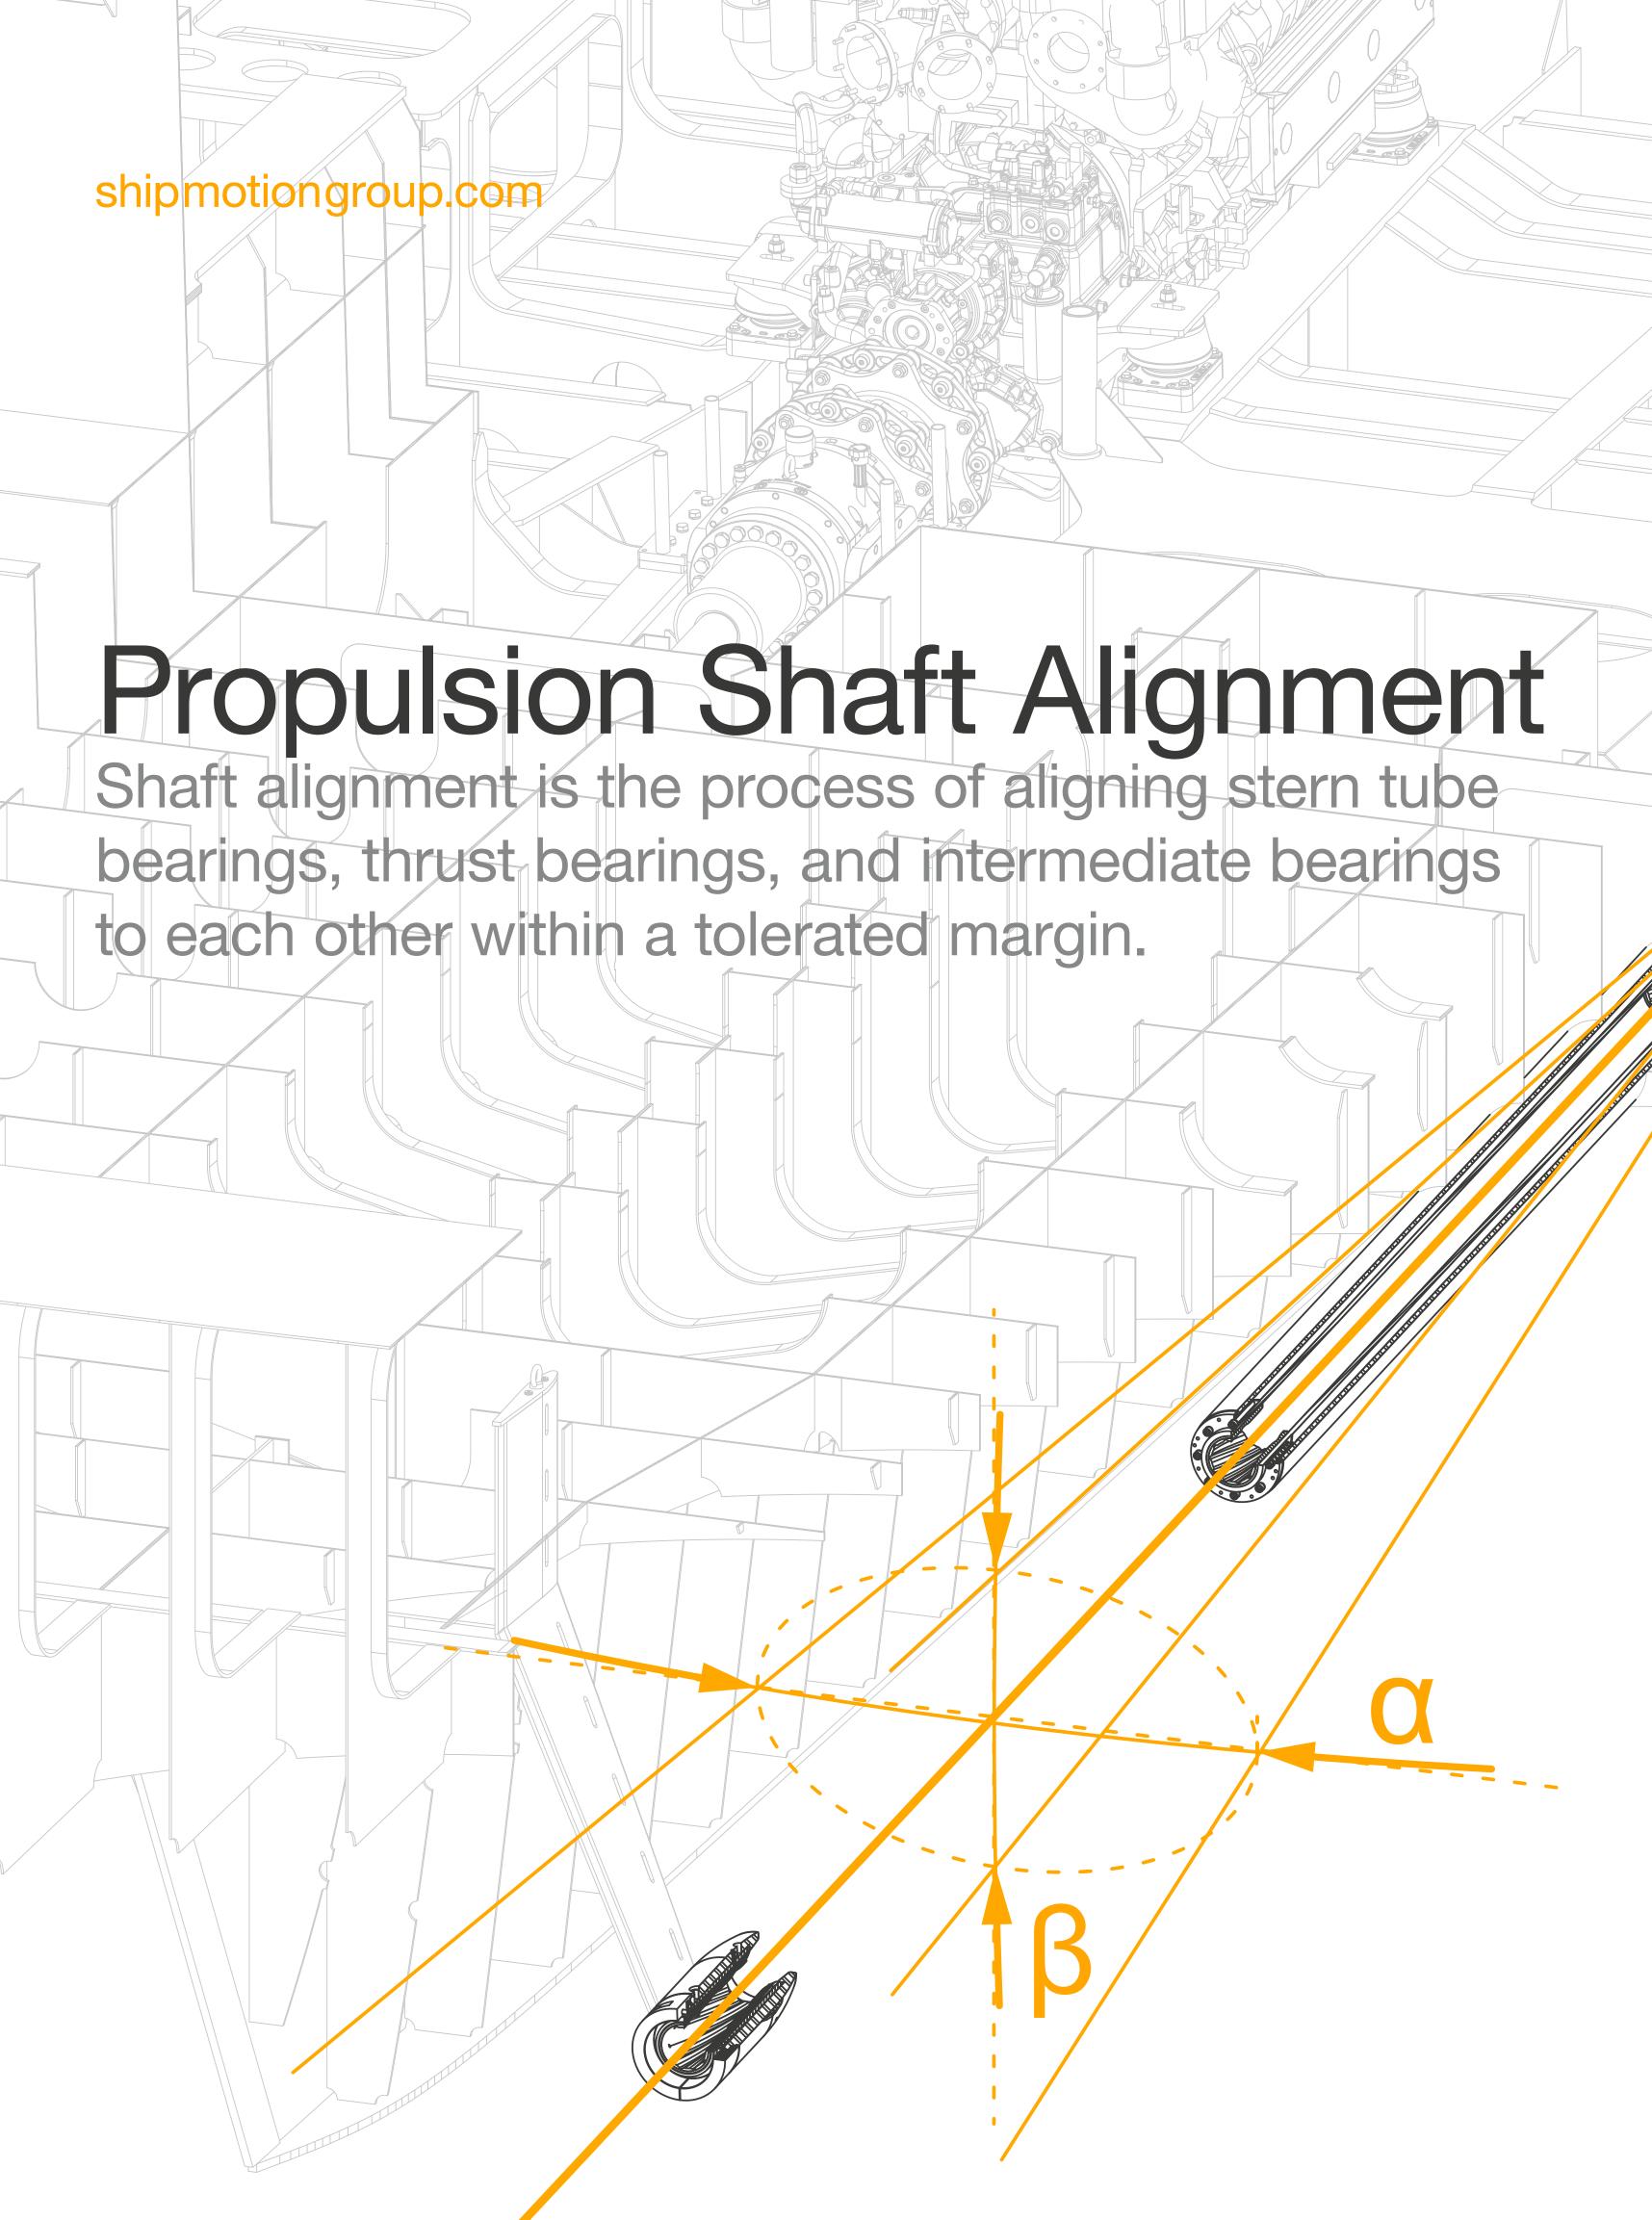

#### Propulsion Shaft Alignment

- An absolute requirement for propulsion machinery before it's put into service, during class surveys and maintenance/modification works.
- Improves operational efficiency.
- Saves costs in the long term.
- Enhanced safety onboard.